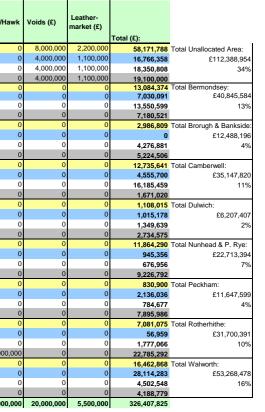

## Programme By Area

| Programme             |                    | 2 Year<br>Programme (£) |           |           | WDS - FRA<br>Moderate<br>Contingency<br>(£) | (£)       | Elmington | WDS -<br>Landlord<br>Obligations<br>(Individual<br>Heating) (£) | WDS -<br>Landlord<br>Obligations<br>(District<br>Heating) (£) | WDS -<br>Landlord<br>Obligations<br>(Electrical<br>Works) (£) | WDS -<br>Landlord<br>Obligations<br>(Lifts) (£) |            | Dry, Safe<br>(Roofs, | 2012-15 Warm,<br>Dry, Safe<br>(Roofs,<br>Windows Plus)<br>(£) | 2010 - Warm,<br>Dry, Safe (Non<br>Roofs &<br>Windows) (£) | Dry Safe  | 2012-15 Warm,<br>Dry Safe<br>(Internal) (£) | 2010 Street<br>Properties (£) | 2011-15<br>Street<br>Properties (£) | Contingency<br>(£) | Maydew/Haw<br>stone |
|-----------------------|--------------------|-------------------------|-----------|-----------|---------------------------------------------|-----------|-----------|-----------------------------------------------------------------|---------------------------------------------------------------|---------------------------------------------------------------|-------------------------------------------------|------------|----------------------|---------------------------------------------------------------|-----------------------------------------------------------|-----------|---------------------------------------------|-------------------------------|-------------------------------------|--------------------|---------------------|
|                       | 11/12 & 12/13      | 22,419,265              | 181,225   | 0         | 5,000,000                                   | 2,500,000 | 0         | 8,000,000                                                       | 1,501,298                                                     |                                                               | 5,020,000                                       | 0          | ) (                  | ) (                                                           | 0 0                                                       | 0 0       | 0 0                                         | 0 0                           | 0 0                                 | 1,000,000          |                     |
| Various Areas         | 2013/14            | 0                       | 0         | 0         | 0                                           | 0         | 0         | 4,000,000                                                       | 1,286,358                                                     |                                                               |                                                 | 0          | ) (                  | 0 (                                                           | ) (                                                       | 0 0       | 0 0                                         | 0 0                           | 0 0                                 | 2,300,000          |                     |
| Various Arcus         | 2014/15            | 0                       | 0         | 0         | 0                                           | 0         | 0         | 4,000,000                                                       | 1,150,808                                                     |                                                               | 2,500,000                                       | 0          | ) (                  | 0 (                                                           | 0 0                                                       | 0 0       | 0 0                                         | 0 0                           | 0 0                                 | 2,900,000          |                     |
|                       | 2015/16            | 0                       | 0         | 0         | 0                                           | 0         | 0         | 4,000,000                                                       | 1,000,000                                                     | 2,700,000                                                     | 1,500,000                                       | 0          | ) (                  | 0 (                                                           | 0 0                                                       | 0 0       | 0 0                                         | 0 0                           | 0 0                                 | 4,800,000          |                     |
|                       | 11/12&12/13        | 11,464,374              | 1,020,000 |           | 0                                           | 0         | 0         | 0                                                               | 100,000                                                       | 0 0                                                           | ) (                                             | 0 0        | 0 (                  | 0                                                             | 0 0                                                       | 0 0       | 0 0                                         | 0 0                           | 0 0                                 | 0                  |                     |
| Bermondsey            | 2013/14            | 0                       | 0         | 4,500,000 | 0                                           | 0         | 0         | 0                                                               | 800,000                                                       |                                                               | ) (                                             | 1,730,091  |                      | 0 (                                                           | 0 0                                                       | 0 0       | 0 0                                         | 0 0                           | 0 0                                 | 0                  |                     |
|                       | 2014/15<br>2015/16 | 0                       | 0         | 0         | 0                                           | 0         | 0         | 0                                                               | 3,500,000<br>195,000                                          |                                                               |                                                 | 9,488,679  |                      |                                                               |                                                           | 0 050 000 |                                             | 561,920                       | 143,562                             | 0                  |                     |
|                       |                    | 0                       | 700 705   | 0         | 0                                           | 0         | 0         | 0                                                               | 195,000                                                       |                                                               |                                                 | 1,360,467  | 7 1,153,835          |                                                               | 3,956,198                                                 | 356,009   | 15,451                                      |                               | 143,562                             | 0                  |                     |
|                       | 11/12&12/13        | 2,078,084               | 798,725   | 0         | 0                                           | 0         | 0         | 110,000                                                         |                                                               |                                                               |                                                 |            |                      |                                                               |                                                           |           |                                             |                               | 0                                   | 0                  |                     |
| Borough &<br>Bankside | 2013/14            | 0                       | 0         | 0         | 0                                           | 0         | 0         | 0                                                               |                                                               |                                                               |                                                 | 0.007.045  |                      |                                                               |                                                           |           |                                             |                               |                                     | 0                  |                     |
| Dalikside             | 2014/15<br>2015/16 | 0                       | 0         | 0         | 0                                           | 0         | 0         | 0                                                               | 96,000                                                        |                                                               |                                                 | 3,867,015  |                      | 895,849                                                       | 1,284,870                                                 | 74,801    |                                             | 409,867                       | 36,584                              | 0                  |                     |
|                       | 11/12&12/13        | 9,253,269               | 1,368,370 | 0         | 0                                           | 0         | 700,000   | 0                                                               | 96,000                                                        |                                                               |                                                 | 474,002    |                      | 090,043                                                       | 1,204,070                                                 | 74,601    |                                             |                               | 30,364                              | 0                  |                     |
|                       | 2013/14            | 9,203,209               | 1,300,370 | 0         | 0                                           | 0         | 800,000   | 0                                                               | 940,000                                                       |                                                               |                                                 | 3,755,700  |                      |                                                               |                                                           |           |                                             |                               |                                     | 0                  |                     |
| Camberwell            | 2013/14            | 0                       | 0         | 0         | 0                                           | 0         | 800,000   | 0                                                               |                                                               |                                                               |                                                 | 14,418,056 |                      |                                                               |                                                           |           |                                             | 1,767,403                     |                                     | 0                  |                     |
|                       | 2015/16            | 0                       | 0         | 0         | 0                                           | 0         | 0         | 0                                                               | 64,000                                                        |                                                               |                                                 | 566,244    |                      |                                                               | 577,660                                                   | 137,132   | 57,620                                      |                               | 119,195                             | 0                  |                     |
|                       | 11/12&12/13        | 825,000                 | 283,015   | 0         | 0                                           | 0         | 0         | 0                                                               | 04,000                                                        |                                                               |                                                 | 000,244    | ) (                  |                                                               |                                                           | 107,102   | 01,020                                      |                               | 0                                   | 0                  |                     |
|                       | 2013/14            | 020,000                 | 200,010   | 0         | 0                                           | 0         | 0         | 0                                                               |                                                               |                                                               |                                                 | 1,015,178  |                      |                                                               |                                                           |           |                                             |                               | 0                                   | 0                  |                     |
| Dulwich               | 2014/15            | 0                       | 0         | 0         | 0                                           | 0         | 0         | 0                                                               |                                                               |                                                               |                                                 | .,010,110  |                      |                                                               |                                                           |           |                                             | 1,349,639                     |                                     | 0                  |                     |
|                       | 2015/16            | 0                       | 0         | 0         | 0                                           | 0         | 0         | 0                                                               | 20,000                                                        |                                                               | 0                                               | 290,284    | 4 (                  | 1,087,003                                                     | 1,150,751                                                 | 3,561     | 49,606                                      |                               | 133,370                             | 0                  |                     |
|                       | 11/12&12/13        | 9,348,494               | 164,700   | 0         | 0                                           | 0         | 0         | 0                                                               | (                                                             | ) (                                                           | 0                                               | 0          | ) (                  | )                                                             | 0                                                         | 0 0       | 0 0                                         | 2,351,096                     |                                     | 0                  |                     |
| Nunhead &             | 2013/14            | 0                       | 0         | 0         | 0                                           | 0         | 0         | 0                                                               | (                                                             | 0 0                                                           | 0                                               | 306,200    | ) (                  | ) (                                                           | 0 0                                                       | 0 0       | 0 0                                         | 639,157                       |                                     | 0                  |                     |
| Peckham Rye           | 2014/15            | 0                       | 0         | 0         | 0                                           | 0         | 0         | 0                                                               | 0                                                             | 0 0                                                           | 0                                               | 676,956    |                      | 0 (                                                           | 0 0                                                       | 0         | 0                                           | 0 0                           | 0 0                                 | 0                  |                     |
|                       | 2015/16            | 0                       | 0         | 0         | 0                                           | 0         | 0         | 0                                                               | 135,000                                                       | 0 0                                                           | 0                                               | 3,013,932  | 2 1,201,905          | 5 2,508,075                                                   | 5 1,469,685                                               | 142,172   | 74,533                                      | 3 0                           | 681,489                             | 0                  |                     |
|                       | 11/12&12/13        | 0                       | 830,900   | 0         | 0                                           | 0         | 0         | 0                                                               | (                                                             | 0                                                             | 0                                               | 0          | ) (                  | ) (                                                           | 0 0                                                       | 0         | 0                                           | 0 0                           | 0 0                                 | 0                  |                     |
| Peckham               | 2013/14            | 0                       | 0         | 0         | 0                                           | 0         | 0         | 0                                                               | 590,000                                                       | 0 0                                                           | 0                                               | 1,546,036  | 6 (                  | 0 (                                                           | 0 0                                                       | 0 0       | 0 0                                         | 0 0                           | 0 0                                 | 0                  |                     |
| Peckham               | 2014/15            | 0                       | 0         | 0         | 0                                           | 0         | 0         | 0                                                               | (                                                             | 0 0                                                           | 0                                               | 0          | ) (                  | ) (                                                           | 0 0                                                       | 0 0       | 0 0                                         | 784,677                       | 0                                   | 0                  |                     |
|                       | 2015/16            | 0                       | 0         | 0         | 0                                           | 0         | 0         | 0                                                               | 1,000,000                                                     | 0 0                                                           | C                                               | 3,663,026  | 6 (                  | 30,52                                                         | 2,491,073                                                 | 317,465   | 303,219                                     | 0                             | 90,677                              | 0                  |                     |
|                       | 11/12&12/13        | 6,500,000               | 581,075   | 0         | 0                                           | 0         | 0         | 0                                                               | 0                                                             | 0 0                                                           | 0                                               | 0          | ) (                  | ) (                                                           | 0 0                                                       | 0         | 0 0                                         | 0 0                           | 0 0                                 | 0                  |                     |
| Rotherhithe           | 2013/14            | 0                       | 0         | 0         | 0                                           | 0         | 0         | 0                                                               | 0                                                             | 0 0                                                           | 0                                               | 56,959     | 9 0                  | 0 (                                                           | 0 0                                                       | 0 0       | 0 0                                         | 0 0                           | 0 0                                 | 0                  |                     |
| Kothermule            | 2014/15            | 0                       | 0         | 0         | 0                                           | 0         | 0         | 0                                                               | 0                                                             | 0 0                                                           | 0                                               | 1,616,942  | 2 (                  | 0 (                                                           | 0 0                                                       | 0 0       | 0 0                                         | 160,124                       | 4 0                                 | 0                  |                     |
|                       | 2015/16            | 0                       | 0         | 0         | 0                                           | 0         | 0         | 0                                                               | 0                                                             | 0 0                                                           | 0                                               | 1,233,533  | 708,050              | 0 (                                                           | 2,151,711                                                 | 523,549   | 133,676                                     | 6 C                           | 34,772                              | 0                  | 18,000,0            |
|                       | 11/12&12/13        | 5,300,000               | 1,152,725 | 0         | 0                                           | 0         | 0         | 0                                                               | 3,395,000                                                     | 0 0                                                           | 0                                               | 6,615,143  | 3 (                  | ) (                                                           | 0 0                                                       | 0 0       | 0 0                                         | 0 0                           | 0 0                                 | 0                  |                     |
| Walworth              | 2013/14            | 0                       | 0         | 0         | 0                                           | 0         | 0         | 0                                                               | 985,000                                                       | 0 0                                                           | 0                                               | 24,549,565 |                      | ) (                                                           | 0 0                                                       | 0 0       | 0 0                                         | 2,579,718                     | 3 0                                 | 0                  |                     |
|                       | 2014/15            | 0                       | 0         | 0         | 0                                           | 0         | 0         | 0                                                               | 0                                                             | 0 0                                                           | 0                                               | 4,502,548  |                      | ) (                                                           | 0 0                                                       | 0 0       | 0 0                                         | 0                             | 0                                   | 0                  |                     |
|                       | 2015/16            | 0                       | 0         | 0         | 0                                           | 0         | 0         | 0                                                               | 663,500                                                       |                                                               | 0                                               | 1,174,170  |                      |                                                               |                                                           |           |                                             |                               | 224,641                             | 0                  |                     |
|                       | Total              | 67,188,486              | 6,380,735 | 5,000,000 | 5,000,000                                   | 2,500,000 | 1,500,000 | 20,110,000                                                      | 17,421,964                                                    | 10,050,000                                                    | 10,800,000                                      | 88,164,578 | 4,283,175            | 5 4,945,643                                                   | 14,094,237                                                | 1,758,830 | 642,285                                     | 10,603,600                    | 1,464,291                           | 11,000,000         | 18,000,0            |

Southwark Council

| Ward                  | 2011/12 (£) | 2012/13 (£) | 2013/14 (£) | 2014/15 (£) | 2015/16 (£) | TOTAL (£)   |
|-----------------------|-------------|-------------|-------------|-------------|-------------|-------------|
| BRUNSWICK PARK        | 5,463,269   | -           | 394,207     | 10,027,513  | 622,136     | 16,507,126  |
| CAMBERWELL GREEN      | 2,400,000   | 1,174,002   | 2,768,099   | 5,006,486   | 978,571     | 12,327,159  |
| CATHEDRALS            | 110,000     | -           | -           | 2,761,453   | 3,061,529   | 5,932,982   |
| CHAUCER               | 3,178,084   | 1,100,000   | 1,381,148   | 2,462,677   | 3,441,756   | 11,563,666  |
| COLLEGE               | 825,000     | -           | 108,790     | 116,366     | 2,096,912   | 3,147,068   |
| EAST DULWICH          | -           | 7,291       | -           | 911,779     | 257,528     | 1,176,598   |
| EAST WALWORTH         | 745,000     | -           | 5,013,632   | 715,864     | 1,567,512   | 8,042,008   |
| FARADAY               | 100,000     | -           | 19,107,583  | 606,878     | 1,574,297   | 21,388,759  |
| GRANGE                | 6,396,594   | -           | 500,000     | 5,795,676   | 1,635,034   | 14,327,305  |
| LIVESEY               | -           | -           | 1,546,036   | 1,877,216   | 3,246,891   | 6,670,143   |
| NEWINGTON             | 6,100,000   | 8,365,143   | 3,993,067   | 3,297,221   | 1,030,150   | 22,785,582  |
| NUNHEAD               | 4,300,000   | 930,470     | 290,455     | -           | 4,890,247   | 10,411,173  |
| РЕСКНАМ               | -           | 54,177      | 590,000     | 556,335     | 5,025,871   | 6,226,382   |
| PECKHAM RYE           | -           | 399,400     | 166,448     | 16,265      | 1,875,772   | 2,457,886   |
| RIVERSIDE             | 100,000     | 500,000     | 6,248,943   | 4,806,487   | 3,345,341   | 15,000,772  |
| ROTHERHITHE           | 6,500,000   | -           | 88,857      | 68,914      | 21,005,087  | 27,662,857  |
| SOUTH BERMONDSEY      | 5,067,779   | -           | -           | 2,947,992   | 1,957,782   | 9,973,553   |
| SOUTH CAMBERWELL      | -           | -           | 1,112,543   | 915,640     | 578,508     | 2,606,691   |
| SURREY DOCKS          | -           | -           | -           | 95,057      | 1,294,988   | 1,390,045   |
| THE LANE              | 5,048,494   | 959,759     | 488,453     | 676,956     | 2,685,805   | 9,859,467   |
| VILLAGE               | -           | -           | 891,603     | 305,228     | 292,356     | 1,489,187   |
| Unallocated or B/Wide | 45,101,298  | 19,400,000  | 15,666,358  | 17,250,808  | 18,042,953  | 115,461,417 |
| TOTAL                 | 124,32      | 25,761      | 60,356,224  | 61,218,812  | 80,507,027  | 326,407,825 |